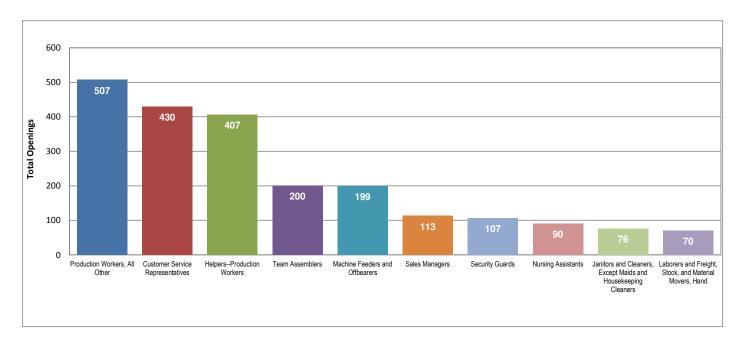

### **Top 10 Job Postings in Indiana Career Connect**

| Category | OES Code                                                                   | Job Title                                                      | Total<br>Openings | Minimum<br>Hourly<br>Rate | Maximum<br>Hourly Rate | Average<br>Hourly<br>Rate | Employed<br>Average Rate<br>(OES) |
|----------|----------------------------------------------------------------------------|----------------------------------------------------------------|-------------------|---------------------------|------------------------|---------------------------|-----------------------------------|
| Manageme | ent Occupa                                                                 | tions - 11                                                     |                   |                           |                        |                           |                                   |
|          | 112021                                                                     | Marketing Managers                                             | 5                 | \$16.83                   | \$21.63                | \$19.23                   | \$46.95                           |
|          | 112022                                                                     | Sales Managers                                                 | 113               | \$7.25                    | \$27.12                | \$19.59                   | \$40.45                           |
|          | 113011                                                                     | Administrative Services Managers                               | 5                 | \$9.00                    | \$16.23                | \$12.56                   | \$30.57                           |
|          | 113031                                                                     | Financial Managers                                             | 1                 | \$14.42                   | \$26.44                | \$20.43                   | \$42.49                           |
|          | 119033                                                                     | Education Administrators, Postsecondary                        | 1                 | \$14.42                   | \$19.23                | \$16.83                   | \$47.67                           |
|          | 119051                                                                     | Food Service Managers                                          | 9                 | \$10.00                   | \$16.25                | \$11.66                   | \$22.47                           |
|          | 119111                                                                     | Medical and Health Services Managers                           | 4                 | \$12.00                   | \$12.00                | \$12.00                   | \$33.38                           |
|          | 119141                                                                     | P141 Property, Real Estate, and Community Association Managers |                   | \$14.05                   | \$14.05                | \$14.05                   | \$27.93                           |
|          | 119151 Social and Community Service Managers<br>119199 Managers, All Other |                                                                | 4                 | \$12.00                   | \$14.42                | \$13.48                   | \$24.80                           |
|          |                                                                            |                                                                | 7                 | \$15.00                   | \$15.00                | \$15.00                   | \$26.32                           |
| Business | and Financ                                                                 | ial Operations Occupations - 13                                |                   |                           |                        |                           |                                   |
|          | 131031                                                                     | Claims Adjusters, Examiners, and Investigators                 | 1                 | \$10.00                   | \$14.00                | \$12.00                   | \$26.07                           |
|          | 131071                                                                     | Human Resources Specialists                                    | 8                 | \$8.50                    | \$24.04                | \$13.52                   | \$21.52                           |
|          | 131161                                                                     | Market Research Analysts and Marketing Specialists             | 3                 | \$10.00                   | \$15.00                | \$13.47                   | \$24.66                           |
|          | 131199                                                                     | Business Operations Specialists, All Other                     | 2                 | \$13.48                   | \$14.43                | \$13.95                   | \$28.29                           |
|          | 132011                                                                     | Accountants and Auditors                                       | 8                 | \$18.27                   | \$38.46                | \$26.67                   | \$30.68                           |
|          | 132051                                                                     | Financial Analysts                                             | 2                 | \$10.00                   | \$15.00                | \$12.50                   | \$32.33                           |
|          | 132081                                                                     | Tax Examiners and Collectors, and Revenue Agents               | 1                 | \$10.00                   | \$10.50                | \$10.25                   | \$23.85                           |

| Category     | OES Code                                                                                                                                                                                                                                                                      | Job Title                                                                                                                                                                                                                                   | Total<br>Openings            | Minimum<br>Hourly<br>Rate                                                 | Maximum<br>Hourly Rate                                                     | Average<br>Hourly<br>Rate                                                  | Employed<br>Average Rate<br>(OES)                                         |
|--------------|-------------------------------------------------------------------------------------------------------------------------------------------------------------------------------------------------------------------------------------------------------------------------------|---------------------------------------------------------------------------------------------------------------------------------------------------------------------------------------------------------------------------------------------|------------------------------|---------------------------------------------------------------------------|----------------------------------------------------------------------------|----------------------------------------------------------------------------|---------------------------------------------------------------------------|
| Computer :   | and Mathe                                                                                                                                                                                                                                                                     | matical Occupations - 15                                                                                                                                                                                                                    |                              |                                                                           |                                                                            |                                                                            |                                                                           |
|              | 151151<br>151152<br>151199                                                                                                                                                                                                                                                    | Computer User Support Specialists<br>Computer Network Support Specialists<br>Computer Occupations, All Other                                                                                                                                | 2<br>1<br>6                  | \$12.12<br>\$18.42<br>\$8.00                                              | \$12.12<br>\$32.00<br>\$33.65                                              | \$12.12<br>\$25.21<br>\$23.06                                              | \$22.47<br>\$19.68<br>\$39.80                                             |
| Architectur  | re and Eng                                                                                                                                                                                                                                                                    | ineering Occupations - 17                                                                                                                                                                                                                   |                              |                                                                           |                                                                            |                                                                            |                                                                           |
|              | <ul> <li>172141 Mechanical Engineers</li> <li>173013 Mechanical Drafters</li> <li>173023 Electrical and Electronics Engineering Technicians</li> <li>173027 Mechanical Engineering Technicians</li> <li>173029 Engineering Technicians, Except Drafters, All Other</li> </ul> |                                                                                                                                                                                                                                             | 6<br>1<br>13<br>3<br>4       | \$14.00<br>\$14.42<br>\$11.00<br>\$18.27<br>\$9.50                        | \$28.85<br>\$16.83<br>\$12.00<br>\$27.05<br>\$13.50                        | \$19.82<br>\$15.63<br>\$11.50<br>\$22.78<br>\$10.81                        | \$34.48<br>\$23.20<br>\$30.44<br>\$23.60<br>\$26.82                       |
| Life, Physic | cal and So                                                                                                                                                                                                                                                                    | cial Science Occupations - 19                                                                                                                                                                                                               |                              |                                                                           |                                                                            |                                                                            |                                                                           |
|              | 192031                                                                                                                                                                                                                                                                        | Chemists                                                                                                                                                                                                                                    | 3                            | \$14.00                                                                   | \$22.00                                                                    | \$17.83                                                                    | \$25.71                                                                   |
| Community    | y and Socia                                                                                                                                                                                                                                                                   | al Service Occupations - 21                                                                                                                                                                                                                 |                              |                                                                           |                                                                            |                                                                            |                                                                           |
|              | 211013<br>211015<br>211093                                                                                                                                                                                                                                                    | Marriage and Family Therapists<br>Rehabilitation Counselors<br>Social and Human Service Assistants                                                                                                                                          | 1<br>1<br>22                 | \$17.00<br>\$8.00<br>\$7.25                                               | \$26.00<br>\$8.00<br>\$12.20                                               | \$21.50<br>\$8.00<br>\$9.23                                                | \$17.82<br>\$12.49<br>\$14.48                                             |
| Legal Occu   | <u>upations - 2</u>                                                                                                                                                                                                                                                           |                                                                                                                                                                                                                                             |                              |                                                                           |                                                                            |                                                                            |                                                                           |
|              | 232091                                                                                                                                                                                                                                                                        | Court Reporters                                                                                                                                                                                                                             | 2                            | \$14.82                                                                   | \$16.40                                                                    | \$15.61                                                                    | \$15.41                                                                   |
| Education,   | Training a                                                                                                                                                                                                                                                                    | nd Library Occupations - 25                                                                                                                                                                                                                 |                              |                                                                           |                                                                            |                                                                            |                                                                           |
|              | 251072<br>252011<br>252032                                                                                                                                                                                                                                                    | *Nursing Instructors and Teachers, Postsecondary<br>Preschool Teachers, Except Special Education<br>*Career/Technical Education Teachers, Secondary                                                                                         | 1<br>4<br>1                  | \$15.63<br>\$7.25<br>\$7.69                                               | \$15.63<br>\$18.48<br>\$10.58                                              | \$15.63<br>\$10.28<br>\$9.13                                               | \$14.93                                                                   |
|              | 254021<br>259031<br>259041                                                                                                                                                                                                                                                    | School Librarians Instructional Coordinators *Teacher Assistants                                                                                                                                                                            | 4<br>1<br>1                  | \$12.12<br>\$16.83<br>\$8.48                                              | \$17.40<br>\$19.23<br>\$14.75                                              | \$15.96<br>\$18.03<br>\$11.62                                              | \$24.34<br>\$31.81                                                        |
| Arts. Desig  |                                                                                                                                                                                                                                                                               | nment, Sports, and Media Occupations - 27                                                                                                                                                                                                   |                              | ******                                                                    | ******                                                                     | ******                                                                     |                                                                           |
| <u> </u>     | 271024<br>272012<br>273031<br>273091                                                                                                                                                                                                                                          | Graphic Designers Producers and Directors Public Relations Specialists Interpreters and Translators                                                                                                                                         | 2<br>4<br>2<br>1             | \$14.42<br>\$21.63<br>\$8.00<br>\$10.00                                   | \$14.42<br>\$31.25<br>\$17.31<br>\$10.00                                   | \$14.42<br>\$26.44<br>\$12.65<br>\$10.00                                   | \$16.42<br>\$22.61<br>\$22.60<br>\$14.04                                  |
| Healthcare   | Practition                                                                                                                                                                                                                                                                    | er and Technical Occupations - 29                                                                                                                                                                                                           |                              |                                                                           |                                                                            |                                                                            |                                                                           |
|              | 291031<br>291069<br>291141<br>291171<br>292056<br>292061<br>299011                                                                                                                                                                                                            | Dietitians and Nutritionists Physicians and Surgeons, All Other Registered Nurses Nurse Practitioners Veterinary Technologists and Technicians Licensed Practical and Licensed Vocational Nurses Occupational Health and Safety Specialists | 3<br>4<br>21<br>1<br>3<br>16 | \$17.00<br>\$120.75<br>\$12.02<br>\$34.68<br>\$10.00<br>\$9.50<br>\$31.25 | \$19.19<br>\$120.75<br>\$19.23<br>\$49.13<br>\$14.00<br>\$23.50<br>\$40.87 | \$18.10<br>\$120.75<br>\$15.63<br>\$41.91<br>\$12.00<br>\$13.56<br>\$36.06 | \$26.11<br>\$119.61<br>\$27.08<br>\$52.66<br>\$9.62<br>\$18.63<br>\$29.42 |
| Healthcare   |                                                                                                                                                                                                                                                                               | Occupations - 31                                                                                                                                                                                                                            |                              |                                                                           |                                                                            | ·                                                                          | ·                                                                         |
|              | 311011<br>311014<br>319091<br>319092<br>319097<br>319099                                                                                                                                                                                                                      | Home Health Aides Nursing Assistants Dental Assistants Medical Assistants Phlebotomists Healthcare Support Workers, All Other                                                                                                               | 12<br>90<br>1<br>10<br>2     | \$8.00<br>\$9.00<br>\$11.00<br>\$8.75<br>\$10.91<br>\$11.00               | \$10.00<br>\$13.70<br>\$15.00<br>\$12.50<br>\$17.75<br>\$11.00             | \$8.71<br>\$12.40<br>\$13.00<br>\$10.48<br>\$14.08<br>\$11.00              | \$10.01<br>\$11.03<br>\$15.33<br>\$13.25<br>\$13.32<br>\$17.96            |
| Protective   | Service Oc                                                                                                                                                                                                                                                                    | ecupations - 33                                                                                                                                                                                                                             |                              |                                                                           |                                                                            |                                                                            |                                                                           |
|              | 333012<br>339032                                                                                                                                                                                                                                                              | Correctional Officers and Jailers<br>Security Guards                                                                                                                                                                                        | 50<br>107                    | \$13.28<br>\$8.25                                                         | \$13.28<br>\$14.25                                                         | \$13.28<br>\$9.19                                                          | \$17.46<br>\$10.06                                                        |
| Food Prepa   | aration and                                                                                                                                                                                                                                                                   | Serving Related Occupations - 35                                                                                                                                                                                                            |                              |                                                                           |                                                                            |                                                                            |                                                                           |
|              | 351011<br>351012                                                                                                                                                                                                                                                              | Chefs and Head Cooks<br>First-Line Supervisors of Food Preparation and Serving<br>Workers                                                                                                                                                   | 2<br>42                      | \$8.30<br>\$8.00                                                          | \$9.55<br>\$15.00                                                          | \$8.93<br>\$10.64                                                          | \$18.99<br>\$13.81                                                        |
|              | 352012<br>352021                                                                                                                                                                                                                                                              | Cooks, Institution and Cafeteria<br>Food Preparation Workers                                                                                                                                                                                | 20<br>6                      | \$7.50<br>\$7.50                                                          | \$12.00<br>\$9.00                                                          | \$9.41<br>\$8.25                                                           | \$10.72<br>\$9.50                                                         |

|             |                                                                      |                                                                                                 |                   | Minimum                   |                        | Average                   | Employed                          |
|-------------|----------------------------------------------------------------------|-------------------------------------------------------------------------------------------------|-------------------|---------------------------|------------------------|---------------------------|-----------------------------------|
| Category    | OES Code                                                             | Job Title                                                                                       | Total<br>Openings | Minimum<br>Hourly<br>Rate | Maximum<br>Hourly Rate | Average<br>Hourly<br>Rate | Employed<br>Average Rate<br>(OES) |
|             | 353021                                                               | Combined Food Preparation and Serving Workers, Including Fast Food                              | 18                | \$7.50                    | \$10.00                | \$8.17                    | \$8.58                            |
|             | 353022                                                               | Counter Attendants, Cafeteria, Food Concession, and Coffee Shop                                 | 7                 | \$7.50                    | \$9.38                 | \$8.30                    | \$8.34                            |
|             | 353031                                                               | Waiters and Waitresses                                                                          | 10                | \$2.50                    | \$9.50                 | \$6.71                    | \$8.92                            |
|             | 359011                                                               | Dining Room and Cafeteria Attendants and Bartender                                              | 4                 | \$7.50                    | \$7.50                 | \$7.50                    | \$8.43                            |
|             | Helpers<br>359021 Dishwashers                                        |                                                                                                 |                   |                           | \$9.38                 | \$8.50                    | \$8.12                            |
| Building ar | nd Grounds                                                           | s Cleaning and Maintenance Occupations - 37                                                     |                   |                           |                        |                           |                                   |
|             | 372011 Janitors and Cleaners, Except Maids and Housekeeping Cleaners |                                                                                                 | 76                | \$7.25                    | \$15.24                | \$8.55                    | \$10.94                           |
|             | 372012                                                               | Maids and Housekeeping Cleaners                                                                 | 59                | \$7.25                    | \$10.00                | \$7.54                    | \$9.33                            |
|             | 373011                                                               | Landscaping and Groundskeeping Workers                                                          | 21                | \$7.25                    | \$13.00                | \$9.70                    | \$11.11                           |
| Personal C  | are and Se                                                           | rvice Occupations - 39                                                                          |                   |                           |                        |                           |                                   |
|             | 392021                                                               | Nonfarm Animal Caretakers                                                                       | 3                 | \$7.25                    | \$8.00                 | \$7.63                    | \$9.13                            |
|             | 393091                                                               | Amusement and Recreation Attendants                                                             | 3                 | \$9.00                    | \$9.00                 | \$9.00                    | \$8.51                            |
|             | 399011                                                               | Childcare Workers                                                                               | 17                | \$7.25                    | \$9.50                 | \$8.24                    | \$8.56                            |
|             | 399021                                                               | Personal Care Aides                                                                             | 29                | \$8.00                    | \$10.00                | \$9.25                    | \$10.31                           |
|             | 399032                                                               | Recreation Workers                                                                              | 1                 | \$7.25                    | \$14.42                | \$9.79                    | \$10.66                           |
| Sales and I | Related Oc                                                           | cupations - 41                                                                                  |                   |                           |                        |                           |                                   |
|             | 411011                                                               | First-Line Supervisors of Retail Sales Workers                                                  | 14                | \$8.00                    | \$15.87                | \$11.29                   | \$18.61                           |
|             | 412011                                                               | Cashiers                                                                                        | 9                 | \$7.50                    | \$9.00                 | \$8.07                    | \$8.75                            |
|             | 412022                                                               | Parts Salespersons                                                                              | 5                 | \$12.02                   | \$24.04                | \$18.63                   | \$13.83                           |
|             | 412031                                                               | Retail Salespersons                                                                             | 46                | \$8.00                    | \$21.15                | \$13.10                   | \$10.76                           |
|             | 413011                                                               | Advertising Sales Agents                                                                        | 6                 | \$7.50                    | \$15.00                | \$11.30                   | \$19.97                           |
|             | 413021                                                               | Insurance Sales Agents                                                                          | 7                 | \$12.00                   | \$14.00                | \$12.90                   | \$22.56                           |
|             | 413099                                                               | Sales Representatives, Services, All Other                                                      | 29                | \$7.50                    | \$15.00                | \$11.08                   | \$18.90                           |
|             | 414011                                                               | Sales Representatives, Wholesale and Manufacturing,<br>Technical and Scientific Products        | 2                 | \$12.00                   | \$28.85                | \$17.94                   | \$30.37                           |
|             | 414012                                                               | Sales Representatives, Wholesale and Manufacturing,<br>Except Technical and Scientific Products | 4                 | \$7.81                    | \$48.08                | \$26.44                   | \$22.91                           |
|             | 419011                                                               | Demonstrators and Product Promoters                                                             | 36                | \$10.00                   | \$11.00                | \$10.28                   | \$9.58                            |
| Office and  | Administra                                                           | tive Support Occupations - 43                                                                   |                   |                           |                        |                           |                                   |
|             | 433011                                                               | Bill and Account Collectors                                                                     | 1                 | \$9.00                    | \$10.00                | \$9.50                    | \$13.63                           |
|             | 433031                                                               | Bookkeeping, Accounting, and Auditing Clerks                                                    | 9                 | \$10.00                   | \$18.00                | \$13.99                   | \$14.69                           |
|             | 433071                                                               | Tellers                                                                                         | 11                | \$8.00                    | \$20.00                | \$11.04                   | \$10.42                           |
|             | 434031                                                               | Court, Municipal, and License Clerks                                                            | 1                 | \$14.67                   | \$15.01                | \$14.84                   | \$13.81                           |
|             | 434051                                                               | Customer Service Representatives                                                                | 430               | \$7.25                    | \$25.00                | \$8.71                    | \$13.42                           |
|             | 434061                                                               | Eligibility Interviewers, Government Programs                                                   | 1                 | \$20.78                   | \$20.78                | \$20.78                   | \$16.37                           |
|             | 434081                                                               | Hotel, Motel, and Resort Desk Clerks                                                            | 1                 | \$7.75                    | \$7.75                 | \$7.75                    | \$9.07                            |
|             | 434121                                                               | Library Assistants, Clerical                                                                    | 5                 | \$8.00                    | \$8.00                 | \$8.00                    | \$10.29                           |
|             | 434151                                                               | Order Clerks                                                                                    | 50                | \$9.50                    | \$9.50                 | \$9.50                    | \$13.81                           |
|             | 434161                                                               | Human Resources Assistants, Except Payroll and Timekeeping                                      | 1                 | \$12.84                   | \$12.84                | \$12.84                   | \$16.47                           |
|             | 434171                                                               | Receptionists and Information Clerks                                                            | 5                 | \$9.00                    | \$10.00                | \$9.17                    | \$11.15                           |
|             | 434199                                                               | Information and Record Clerks, All Other                                                        | 1                 | \$8.00                    | \$10.00                | \$9.00                    | \$17.43                           |
|             | 435031                                                               | Police, Fire, and Ambulance Dispatchers                                                         | 1                 | \$9.50                    | \$11.25                | \$10.38                   | \$13.03                           |
|             | 435032                                                               | Dispatchers, Except Police, Fire, and Ambulance                                                 | 3                 | \$8.00                    | \$15.00                | \$13.00                   | \$18.75                           |
|             | 435071                                                               | Shipping, Receiving, and Traffic Clerks                                                         | 3                 | \$8.00                    | \$13.64                | \$10.55                   | \$16.59                           |
|             | 435081                                                               | Stock Clerks and Order Fillers                                                                  | 28                | \$7.25                    | \$36.06                | \$8.92                    | \$10.89                           |
|             | 436012                                                               | Legal Secretaries                                                                               | 2                 | \$10.00                   | \$10.00                | \$10.00                   | \$15.73                           |
|             | 436013                                                               | Medical Secretaries                                                                             | 2                 | \$10.00                   | \$14.00                | \$12.00                   | \$13.96                           |
|             | 436014                                                               | Secretaries and Administrative Assistants, Except Legal, Medical, and Executive                 | 10                | \$8.00                    | \$14.42                | \$10.74                   | \$14.43                           |
|             | 439021                                                               | Data Entry Keyers                                                                               | 2                 | \$10.00                   | \$13.00                | \$11.00                   | \$10.95                           |
|             | 439041                                                               | Insurance Claims and Policy Processing Clerks                                                   | 1                 | \$9.50                    | \$9.50                 | \$9.50                    | \$18.66                           |
|             | 439051                                                               | Mail Clerks and Mail Machine Operators, Except Postal Service                                   | 2                 | \$10.00                   | \$10.00                | \$10.00                   | \$11.95                           |
|             | 439061                                                               | Office Clerks, General                                                                          | 5                 | \$9.00                    | \$12.86                | \$11.12                   | \$11.45                           |
|             | 439199                                                               | Office and Administrative Support Workers, All Other                                            | 4                 | \$7.25                    | \$13.00                | \$10.81                   | \$14.26                           |
|             |                                                                      |                                                                                                 |                   |                           |                        |                           |                                   |

| Category    | OES Code         | Job Title                                                                                       | Total<br>Openings | Minimum<br>Hourly<br>Rate | Maximum<br>Hourly Rate | Average<br>Hourly<br>Rate | Employed<br>Average Rate<br>(OES) |
|-------------|------------------|-------------------------------------------------------------------------------------------------|-------------------|---------------------------|------------------------|---------------------------|-----------------------------------|
| Farming,    | Fishing and      | Forestry Occupations - 45                                                                       |                   |                           |                        |                           |                                   |
|             | 452091           | Agricultural Equipment Operators                                                                | 5                 | \$13.00                   | \$13.00                | \$13.00                   | \$16.34                           |
| Construct   | ion and Ext      | raction Occupations - 47                                                                        |                   |                           |                        |                           |                                   |
|             | 471011           | Supervisors of Construction and Extraction Workers                                              | 1                 | \$36.06                   | \$45.67                | \$40.87                   | \$26.99                           |
|             | 472031           | Carpenters                                                                                      | 17                | \$7.25                    | \$14.00                | \$10.59                   | \$20.04                           |
|             | 472061<br>472073 | Construction Laborers Operating Engineers and Other Construction Equipment                      | 7<br>5            | \$9.62<br>\$18.17         | \$18.00<br>\$18.17     | \$11.89<br>\$18.17        | \$16.07<br>\$21.06                |
|             |                  | Operators                                                                                       |                   |                           |                        |                           |                                   |
|             | 472111<br>472211 | Electricians Sheet Metal Workers                                                                | 3<br>1            | \$18.00<br>\$11.25        | \$22.00<br>\$15.75     | \$20.00<br>\$13.50        | \$28.44<br>\$22.81                |
|             | 474051           | Highway Maintenance Workers                                                                     | 3                 | \$8.00                    | \$13.73<br>\$13.13     | \$13.30<br>\$11.46        | \$14.21                           |
| Installatio | n. Maintena      | nce and Repair Occupations - 49                                                                 |                   |                           |                        |                           |                                   |
|             | 492022           | Telecommunications Equipment Installers and                                                     | 15                | \$10.00                   | \$15.00                | \$12.50                   | \$25.90                           |
|             | 402022           | Repairers, Except Line Installers                                                               | 10                | φ10.00                    | φ10.00                 | Ψ12.00                    | Ψ20.00                            |
|             | 492094           | Electrical and Electronics Repairers, Commercial and                                            | 5                 | \$9.62                    | \$12.02                | \$10.82                   | \$23.22                           |
|             | 493023           | Industrial Equipment Automotive Service Technicians and Mechanics                               | 12                | \$8.00                    | \$15.00                | \$10.67                   | \$16.48                           |
|             | 493031           | Bus and Truck Mechanics and Diesel Engine Specialists                                           | 6                 | \$14.50                   | \$14.50                | \$14.50                   | \$19.19                           |
|             | 493093           | Tire Repairers and Changers                                                                     | 1                 | \$12.00                   | \$18.00                | \$15.00                   | \$12.95                           |
|             | 499021           | Heating, Air Conditioning, and Refrigeration Mechanics                                          | 17                | \$8.00                    | \$28.00                | \$18.71                   | \$20.45                           |
|             | 400044           | and Installers                                                                                  | 4                 | <b>#14.00</b>             | <b>#04.00</b>          | <b>010.07</b>             | ФОО ОО                            |
|             | 499041<br>499051 | Industrial Machinery Mechanics Electrical Power-Line Installers and Repairers                   | 4<br>51           | \$14.00<br>\$12.50        | \$24.00<br>\$21.00     | \$18.67<br>\$16.75        | \$23.83<br>\$31.19                |
|             | 499062           | Medical Equipment Repairers                                                                     | 1                 | \$8.77                    | \$11.44                | \$10.11                   | \$13.70                           |
|             | 499071<br>499098 | Maintenance and Repair Workers, General<br>HelpersInstallation, Maintenance, and Repair Workers | 20<br>15          | \$9.00<br>\$9.00          | \$18.00<br>\$15.00     | \$11.40<br>\$10.71        | \$16.52<br>\$10.31                |
|             | 499090           | Theipersinstallation, Maintenance, and nepall Workers                                           | 13                | φ9.00                     | φ13.00                 | φ10.71                    | φ10.51                            |
| Productio   | n Occupation     | ons - 51                                                                                        |                   |                           |                        |                           |                                   |
|             | 511011           | First-Line Supervisors of Production and Operating Workers                                      | 5                 | \$32.20                   | \$56.50                | \$44.35                   | \$27.56                           |
|             | 512023           | Electromechanical Equipment Assemblers                                                          | 4                 | \$12.75                   | \$14.50                | \$13.63                   | \$13.39                           |
|             | 512041<br>512092 | Structural Metal Fabricators and Fitters Team Assemblers                                        | 10<br>200         | \$10.00<br>\$9.50         | \$10.00<br>\$9.50      | \$10.00<br>\$9.50         | \$17.55<br>\$14.96                |
|             | 512092           | Assemblers and Fabricators, All Other                                                           | 34                | \$8.50                    | \$15.00                | \$9.97                    | \$14.81                           |
|             | 513011           | Bakers                                                                                          | 5                 | \$7.50                    | \$9.00                 | \$8.38                    | \$9.48                            |
|             | 514011           | Computer-Controlled Machine Tool Operators, Metal and Plastic                                   | 64                | \$10.00                   | \$17.00                | \$10.82                   | \$13.63                           |
|             | 514021           | Extruding and Drawing Machine Setters, Operators, and Tenders, Metal and Plastic                | 5                 | \$17.65                   | \$18.26                | \$17.96                   | \$14.65                           |
|             | 514034           | Lathe and Turning Machine Tool Setters, Operators, and Tenders, Metal and Plastic               | 3                 | \$10.00                   | \$14.00                | \$11.67                   | \$15.60                           |
|             | 514041<br>514111 | Machinists Tool and Die Makers                                                                  | 60<br>2           | \$8.45<br>\$8.00          | \$20.00<br>\$14.00     | \$11.68<br>\$10.75        | \$16.49<br>\$24.53                |
|             | 514121           | Welders, Cutters, Solderers, and Brazers                                                        | 7                 | \$10.00                   | \$20.00                | \$16.00                   | \$22.29                           |
|             | 515112           | Printing Press Operators                                                                        | 1                 | \$9.62                    | \$14.42                | \$12.02                   | \$12.25                           |
|             | 516011           | Laundry and Dry-Cleaning Workers                                                                | 5                 | \$7.25                    | \$10.78                | \$8.95                    | \$10.24                           |
|             | 516031<br>518013 | Sewing Machine Operators Power Plant Operators                                                  | 4<br>4            | \$10.00<br>\$24.36        | \$15.75<br>\$27.09     | \$11.91<br>\$25.73        | \$9.91<br>\$32.69                 |
|             | 518031           | Water and Wastewater Treatment Plant and System Operators                                       | 4                 | \$12.00                   | \$14.00                | \$13.00                   | \$14.77                           |
|             | 519041           | Extruding, Forming, Pressing, and Compacting Machine Setters, Operators, and Tenders            | 25                | \$14.86                   | \$15.10                | \$14.98                   | \$15.37                           |
|             | 519061           | Inspectors, Testers, Sorters, Samplers, and Weighers                                            | 51                | \$9.00                    | \$10.00                | \$9.45                    | \$16.02                           |
|             | 519111<br>519198 | Packaging and Filling Machine Operators and Tenders HelpersProduction Workers                   | 43<br>407         | \$9.00<br>\$9.25          | \$13.50<br>\$16.05     | \$10.14<br>\$10.04        | \$12.32<br>\$14.60                |
|             | 519199           | Production Workers, All Other                                                                   | 507               | \$7.25                    | \$18.92                | \$10.04                   | \$15.45                           |
| Transport   | ation and M      | laterial Moving Occupations - 53                                                                |                   |                           |                        |                           |                                   |
|             | 531021           | First-Line Supervisors of Helpers, Laborers, and Material Movers, Hand                          | 4                 | \$9.00                    | \$10.00                | \$9.50                    | \$22.86                           |
|             | 533022           | Bus Drivers, School or Special Client                                                           | 7                 | \$9.00                    | \$12.51                | \$10.55                   | \$15.56                           |
|             | 533031           | Driver/Sales Workers                                                                            | 12                | \$7.25                    | \$14.38                | \$10.13                   | \$11.98                           |

| Category | OES Code                                                                                                                                                           | Job Title                                              | Total<br>Openings | Minimum<br>Hourly<br>Rate | Maximum<br>Hourly Rate | Average<br>Hourly<br>Rate | Employed<br>Average Rate<br>(OES) |
|----------|--------------------------------------------------------------------------------------------------------------------------------------------------------------------|--------------------------------------------------------|-------------------|---------------------------|------------------------|---------------------------|-----------------------------------|
|          | 533032 Heavy and Tractor-Trailer Truck Drivers                                                                                                                     |                                                        | 39                | \$9.00                    | \$35.00                | \$23.00                   | \$17.51                           |
|          | <ul> <li>533033 Light Truck or Delivery Services Drivers</li> <li>533041 Taxi Drivers and Chauffeurs</li> <li>537061 Cleaners of Vehicles and Equipment</li> </ul> |                                                        | 68                | \$8.00                    | \$15.30                | \$12.89                   | \$16.20                           |
|          |                                                                                                                                                                    |                                                        | 2                 | \$10.00                   | \$13.00                | \$11.50                   | \$9.75                            |
|          |                                                                                                                                                                    |                                                        | 1                 | \$7.25                    | \$7.25                 | \$7.25                    | \$8.99                            |
|          | 537062                                                                                                                                                             | Laborers and Freight, Stock, and Material Movers, Hand | 70                | \$7.25                    | \$20.00                | \$11.56                   | \$11.40                           |
|          | 537063                                                                                                                                                             | Machine Feeders and Offbearers                         | 199               | \$8.00                    | \$9.00                 | \$8.50                    | \$14.50                           |