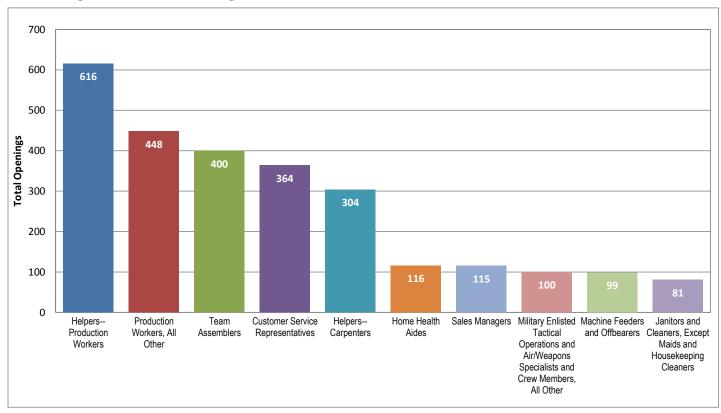

#### **Top 10 Job Postings in Indiana Career Connect**

| OES Code | Job Title                                | Total<br>Openings | Minimum<br>Hourly<br>Rate | Maximum<br>Hourly Rate | Average<br>Hourly<br>Rate |
|----------|------------------------------------------|-------------------|---------------------------|------------------------|---------------------------|
| Manageme | nt Occupations - 11                      |                   |                           |                        |                           |
| 11101100 | Chief Executives                         | 3                 | N/A                       | N/A                    | N/A                       |
| 11102100 | General and Operations Managers          | 5                 | N/A                       | N/A                    | N/A                       |
| 11202100 | Marketing Managers                       | 6                 | \$16.83                   | \$21.63                | \$19.23                   |
| 11202200 | Sales Managers                           | 115               | \$9.62                    | \$72.12                | \$20.01                   |
| 11301100 | Administrative Services Managers         | 1                 | \$10.00                   | \$15.00                | \$12.50                   |
| 11303102 | Financial Managers, Branch or Department | 1                 | \$14.42                   | \$26.44                | \$20.43                   |
| 11305100 | Industrial Production Managers           | 1                 | N/A                       | N/A                    | N/A                       |
| 11306100 | Purchasing Managers                      | 2                 | N/A                       | N/A                    | N/A                       |
| 11307102 | Storage and Distribution Managers        | 2                 | N/A                       | N/A                    | N/A                       |
| 11312100 | Human Resources Managers                 | 1                 | N/A                       | N/A                    | N/A                       |
| 11313100 | Training and Development Managers        | 1                 | N/A                       | N/A                    | N/A                       |
| 11903300 | Education Administrators, Postsecondary  | 1                 | \$14.42                   | \$19.23                | \$16.83                   |