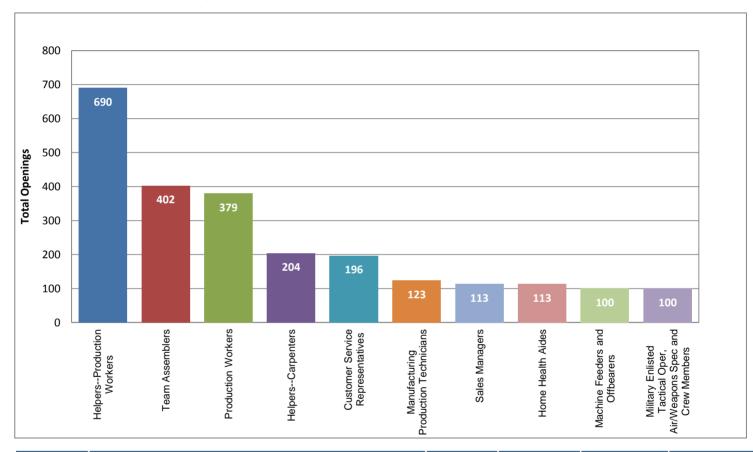

#### **Top 10 Job Postings in Indiana Career Connect**

| OES Code        | Job Title                                | Total<br>Openings | Minimum<br>Hourly Rate | Maximum<br>Hourly Rate | Average<br>Hourly Rate |
|-----------------|------------------------------------------|-------------------|------------------------|------------------------|------------------------|
| <u>Manageme</u> | ent Occupations - 11                     |                   |                        |                        |                        |
| 11101100        | Chief Executives                         | 4                 | \$36.06                | \$48.08                | \$42.07                |
| 11102100        | General and Operations Managers          | 1                 | N/A                    | N/A                    | N/A                    |
| 11201100        | Advertising and Promotions Managers      | 5                 | \$16.83                | \$24.04                | \$20.43                |
| 11202100        | Marketing Managers                       | 6                 | \$16.83                | \$21.63                | \$19.23                |
| 11202200        | Sales Managers                           | 113               | \$9.62                 | \$27.12                | \$20.01                |
| 11301100        | Administrative Services Managers         | 4                 | \$10.00                | \$15.00                | \$12.50                |
| 11303102        | Financial Managers, Branch or Department | 1                 | \$14.42                | \$26.44                | \$20.43                |
| 11305100        | Industrial Production Managers           | 2                 | \$14.42                | \$19.23                | \$16.83                |
| 11306100        | Purchasing Managers                      | 2                 | N/A                    | N/A                    | N/A                    |
| 11307102        | Storage and Distribution Managers        | 3                 | N/A                    | N/A                    | N/A                    |
| 11313100        | Training and Development Managers        | 1                 | N/A                    | N/A                    | N/A                    |
| 11903300        | Education Administrators, Postsecondary  | 1                 | \$14.42                | \$19.23                | \$16.83                |
| 11905100        | Food Service Managers                    | 7                 | \$10.00                | \$12.00                | \$11.29                |

| OES Code    | Job Title                                                      | Total<br>Openings | Minimum<br>Hourly Rate | Maximum<br>Hourly Rate | Average<br>Hourly Rate |
|-------------|----------------------------------------------------------------|-------------------|------------------------|------------------------|------------------------|
| 11911100    | Medical and Health Services Managers                           | 7                 | \$12.00                | \$12.00                | \$12.00                |
| 11914100    | Property, Real Estate, and Community Association Managers      | 5                 | \$10.58                | \$13.46                | \$12.02                |
| 11915100    | Social and Community Service Managers                          | 12<br>8           | \$7.25<br>N/A          | \$14.42                | \$9.71                 |
| 11919900    | Managers, All Other                                            | ð                 | N/A                    | N/A                    | N/A                    |
| Business a  | and Financial Operations Occupations - 13                      |                   |                        |                        |                        |
| 13102100    | Buyers and Purchasing Agents, Farm Products                    | 1                 | \$20.00                | \$40.00                | \$30.00                |
| 13102300    | Purchasing Agents, Except Wholesale, Retail, and Farm Products | 1                 | N/A                    | N/A                    | N/A                    |
| 13107100    | Human Resources Specialists                                    | 6                 | \$8.50                 | \$24.04                | \$14.05                |
| 13111100    | Management Analysts                                            | 1                 | N/A                    | N/A                    | N/A                    |
| 13115100    | Training and Development Specialists                           | 5                 | N/A                    | N/A                    | N/A                    |
| 13119900    | Business Operations Specialists, All Other                     | 4                 | \$13.48                | \$14.43                | \$13.95                |
| 13201101    | Accountants                                                    | 2                 | N/A                    | N/A                    | N/A                    |
| 13208100    | Tax Examiners and Collectors, and Revenue Agents               | 1                 | \$10.00                | \$10.50                | \$10.25                |
| 13208200    | Tax Preparers                                                  | 1                 | \$7.50                 | \$8.50                 | \$8.00                 |
| 13209900    | Financial Specialists, All Other                               | 15                | N/A                    | N/A                    | N/A                    |
| Computer    | and Mathematical Occupations - 15                              |                   |                        |                        |                        |
| 15113200    | Software Developers, Applications                              | 1                 | N/A                    | N/A                    | N/A                    |
| 15114200    | Network and Computer Systems Administrators                    | 2                 | \$14.42                | \$21.63                | \$18.03                |
| 15114301    | Telecommunications Engineering Specialists                     | 1                 | N/A                    | N/A                    | N/A                    |
| 15115100    | Computer User Support Specialists                              | 5                 | \$12.00                | \$19.23                | \$13.86                |
| 15119900    | Computer Occupations, All Other                                | 4                 | \$8.00                 | \$25.00                | \$14.00                |
| 15119901    | Software Quality Assurance Engineers and Testers               | 1                 | N/A                    | N/A                    | N/A                    |
| Architectu  | re and Engineering Occupations - 17                            |                   |                        |                        |                        |
| 17203100    | Biomedical Engineers                                           | 1                 | N/A                    | N/A                    | N/A                    |
| 17207200    | Electronics Engineers, Except Computer                         | 1                 | \$18.27                | \$19.23                | \$18.75                |
| 17208100    | Environmental Engineers                                        | 1                 | N/A                    | N/A                    | N/A                    |
| 17211101    | Industrial Safety and Health Engineers                         | 2                 | N/A                    | N/A                    | N/A                    |
| 17211200    | Industrial Engineers                                           | 1                 | N/A                    | N/A                    | N/A                    |
| 17214100    | Mechanical Engineers                                           | 7                 | \$14.42                | \$28.85                | \$21.63                |
| 17219900    | Engineers, All Other                                           | 1                 | \$21.63                | \$21.63                | \$21.63                |
| 17219903    | Energy Engineers                                               | 1                 | N/A                    | N/A                    | N/A                    |
| 17219904    | Manufacturing Engineers                                        | 2                 | N/A                    | N/A                    | N/A                    |
| 17301201    | Electronic Drafters                                            | 1                 | \$11.25                | \$15.75                | \$13.50                |
| 17302301    | Electronics Engineering Technicians                            | 2                 | \$11.00                | \$19.23                | \$15.12                |
| 17302303    | Electrical Engineering Technicians                             | 15                | \$12.00                | \$14.00                | \$13.00                |
| 17302400    | Electro-Mechanical Technicians                                 | 1                 | \$10.00                | \$16.00                | \$13.00                |
| 17302700    | Mechanical Engineering Technicians                             | 4                 | \$18.27                | \$19.23                | \$18.75                |
| 17302909    | Manufacturing Production Technicians                           | 123               | \$12.00                | \$20.00                | \$14.50                |
| Life, Physi | cal and Social Science Occupations - 19                        |                   |                        |                        |                        |
| 19203100    | Chemists                                                       | 2                 | \$14.00                | \$17.00                | \$15.50                |
| 19305100    | Urban and Regional Planners                                    | 1                 | \$27.40                | \$31.43                | \$29.41                |
| 19409100    | Environmental Science and Protection Technicians,              | 1                 | \$11.00                | \$13.00                | \$12.00                |
| 19409901    | Including Health Quality Control Analysts                      | 10                | \$10.00                | \$14.00                | \$11.00                |
|             | y and Social Service Occupations - 21                          |                   | •                      | •                      | ,                      |
|             |                                                                |                   |                        |                        |                        |
| 21101200    | Educational, Guidance, School, and Vocational Counselors       | 1                 | \$12.00                | \$16.00                | \$14.00                |
| 21101300    | Marriage and Family Therapists                                 | 1                 | \$17.00                | \$26.00                | \$21.50                |
| 21101400    | Mental Health Counselors                                       | 1                 | N/A                    | N/A                    | N/A                    |
| 21101500    | Rehabilitation Counselors                                      | 1                 | \$8.00                 | \$8.00                 | \$8.00                 |
| 21101900    | Counselors, All Other                                          | 1                 | N/A                    | N/A                    | N/A                    |

| OES Code             | Job Title                                                                  | Total<br>Openings | Minimum<br>Hourly Rate | Maximum<br>Hourly Rate | Average<br>Hourly Rate |
|----------------------|----------------------------------------------------------------------------|-------------------|------------------------|------------------------|------------------------|
| 21102100             | Child, Family, and School Social Workers                                   | 4                 | \$11.26                | \$21.63                | \$15.99                |
| 21102200             | Healthcare Social Workers                                                  | 2                 | N/A                    | N/A                    | N/A                    |
| 21102300             | Mental Health and Substance Abuse Social Workers                           | 49                | \$12.00                | \$13.70                | \$13.13                |
| 21102900<br>21109300 | Social Workers, All Other Social and Human Service Assistants              | 7<br>22           | N/A<br>\$7.25          | N/A<br>\$12.20         | N/A<br>\$8.76          |
| 21109300             | Community Health Workers                                                   | 15                | ֆ7.∠5<br>N/A           | ъ12.20<br>N/A          | ъо.76<br>N/A           |
|                      | •                                                                          | 10                | 14/74                  | IN//A                  | 14/74                  |
| Legal Occi           | upations - 23                                                              |                   |                        |                        |                        |
| 23201100             | Paralegals and Legal Assistants                                            | 2                 | \$8.00                 | \$10.00                | \$9.00                 |
| 23209900             | Legal Support Workers, All Other                                           | 1                 | \$10.00                | \$10.00                | \$10.00                |
| Education,           | Training and Library Occupations - 25                                      |                   |                        |                        |                        |
| 25107200             | Nursing Instructors and Teachers, Postsecondary                            | 1                 | \$15.63                | \$15.63                | \$15.63                |
| 25119400             | Vocational Education Teachers, Postsecondary                               | 1                 | \$21.63                | \$26.44                | \$24.04                |
| 25119900             | Postsecondary Teachers, All Other                                          | 2                 | N/A                    | N/A                    | N/A                    |
| 25201100             | Preschool Teachers, Except Special Education                               | 5                 | \$7.25                 | \$18.48                | \$11.34                |
| 25203200             | Career/Technical Education Teachers, Secondary School                      | 1                 | \$7.69                 | \$10.58                | \$9.13                 |
| 25402100             | Librarians                                                                 | 5                 | \$12.12                | \$21.63                | \$17.36                |
| 25903100             | Instructional Coordinators                                                 | 1                 | \$16.83                | \$19.23                | \$18.03                |
| 25904100             | Teacher Assistants                                                         | 1                 | \$8.48                 | \$14.75                | \$11.62                |
| 25909900             | Education, Training, and Library Workers, All Other                        | 83                | \$7.25                 | \$7.25                 | \$7.25                 |
| Arts, Desig          | n, Entertainment, Sports, and Media Occupations - 27                       | •                 |                        |                        |                        |
| 27102100             | Commercial and Industrial Designers                                        | 1                 | N/A                    | N/A                    | N/A                    |
| 27102400             | Graphic Designers                                                          | 4                 | \$10.00                | \$14.42                | \$12.47                |
| 27102600             | Merchandise Displayers and Window Trimmers                                 | 12                | \$9.00                 | \$11.00                | \$10.00                |
| 27102900             | Designers, All Other                                                       | 1                 | N/A                    | N/A                    | N/A                    |
| 27201201             | Producers  Directors Stage Metion Dictures Television and Redic            | 1                 | N/A                    | N/A                    | N/A                    |
| 27201202<br>27201203 | Directors- Stage, Motion Pictures, Television, and Radio Program Directors | 1<br>3            | \$12.84<br>\$8.00      | \$12.84<br>\$10.50     | \$12.84<br>\$9.25      |
| 27303100             | Public Relations Specialists                                               | 1                 | \$0.00<br>\$17.31      | \$10.30<br>\$17.31     | \$17.31                |
| 27309100             | Interpreters and Translators                                               | 3                 | \$10.00                | \$10.00                | \$10.00                |
| 27401200             | Broadcast Technicians                                                      | 2                 | N/A                    | N/A                    | N/A                    |
|                      | Camera Operators, Television, Video, and Motion                            |                   |                        |                        | N/A                    |
| 27403100             | Picture                                                                    | 1                 | N/A                    | N/A                    |                        |
| <u>Healthcare</u>    | Practitioner and Technical Occupations - 29                                |                   |                        |                        |                        |
| 29103100             | Dietitians and Nutritionists                                               | 6                 | \$12.60                | \$19.19                | \$17.13                |
| 29105100             | Pharmacists                                                                | 3                 | N/A                    | N/A                    | N/A                    |
| 29106900             | Physicians and Surgeons, All Other                                         | 2                 | \$112.98               | \$112.98               | \$112.98               |
| 29112200             | Occupational Therapists                                                    | 16                | \$8.00                 | \$50.00                | \$32.00                |
| 29112300             | Physical Therapists                                                        | 4                 | N/A                    | N/A                    | N/A                    |
| 29112500             | Recreational Therapists                                                    | 1                 | N/A                    | N/A                    | N/A                    |
| 29112502             | Music Therapists                                                           | 2                 | N/A                    | N/A                    | N/A                    |
| 29112600             | Respiratory Therapists                                                     | 1                 | \$8.00                 | \$20.00                | \$14.00                |
| 29112700<br>29112900 | Speech-Language Pathologists Therapiets, All Other                         | 2<br>1            | N/A<br>N/A             | N/A<br>N/A             | N/A<br>N/A             |
| 29112900             | Therapists, All Other Registered Nurses                                    | 93                | \$12.02                | \$24.50                | \$19.48                |
| 29117100             | Nurse Practitioners                                                        | 3                 | \$34.68                | \$49.13                | \$41.91                |
| 29201200             | Medical and Clinical Laboratory Technicians                                | 3                 | \$13.00                | \$13.00                | \$13.00                |
| 29203100             | Cardiovascular Technologists and Technicians                               | 1                 | N/A                    | N/A                    | N/A                    |
| 29205100             | Dietetic Technicians                                                       | 1                 | N/A                    | N/A                    | N/A                    |
| 29205300             | Psychiatric Technicians                                                    | 2                 | \$9.00                 | \$9.50                 | \$9.25                 |
| 29205600             | Veterinary Technologists and Technicians                                   | 1                 | \$11.00                | \$15.00                | \$13.00                |
| 29206100             | Licensed Practical and Licensed Vocational Nurses                          | 28                | \$9.50                 | \$23.50                | \$17.13                |
| 29207100             | Medical Records and Health Information Technicians                         | 2                 | \$14.00                | \$15.00                | \$14.50                |
| 29209900             | Health Technologists and Technicians, All Other                            | 1                 | N/A                    | N/A                    | N/A                    |

| OES Code             | Job Title                                                                       | Total<br>Openings | Minimum<br>Hourly Rate | Maximum<br>Hourly Rate | Average<br>Hourly Rate |
|----------------------|---------------------------------------------------------------------------------|-------------------|------------------------|------------------------|------------------------|
| 29209906<br>29901200 | Radiologic Technicians Occupational Health and Safety Technicians               | 1<br>24           | N/A<br>\$14.00         | N/A<br>\$14.00         | N/A<br>\$14.00         |
| 29909900             | Healthcare Practitioners and Technical Workers, All<br>Other                    | 10                | \$8.05                 | \$8.25                 | \$8.15                 |
| <u>Healthcare</u>    | Support Occupations - 31                                                        |                   |                        |                        |                        |
| 31101100             | Home Health Aides                                                               | 113               | \$8.00                 | \$8.50                 | \$8.17                 |
| 31101400             | Nursing Assistants                                                              | 77                | \$8.00                 | \$20.00                | \$9.73                 |
| 31201100             | Occupational Therapy Assistants                                                 | 8                 | \$8.00                 | \$20.00                | \$14.00                |
| 31202100             | Physical Therapist Assistants                                                   | 5                 | N/A                    | N/A                    | N/A                    |
| 31901100             | Massage Therapists                                                              | 1                 | N/A                    | N/A                    | N/A                    |
| 31909100             | Dental Assistants                                                               | 1                 | N/A                    | N/A                    | N/A                    |
| 31909200             | Medical Assistants                                                              | 14                | \$8.75                 | \$12.50                | \$10.29                |
| 31909300             | Medical Equipment Preparers                                                     | 1                 | N/A                    | N/A                    | N/A                    |
| 31909400             | Medical Transcriptionists                                                       | 1                 | N/A                    | N/A                    | N/A                    |
| 31909700             | Phlebotomists                                                                   | 1                 | \$10.91                | \$17.75                | \$14.33                |
| 31909900             | Healthcare Support Workers, All Other                                           | 9                 | \$8.25                 | \$11.00                | \$10.08                |
| Protective           | Service Occupations - 33                                                        |                   |                        |                        |                        |
| 33101200             | First-Line Supervisors of Police and Detectives                                 | 1                 | N/A                    | N/A                    | N/A                    |
| 33301200             | Correctional Officers and Jailers                                               | 50                | \$13.28                | \$13.28                | \$13.28                |
| 33305101             | Police Patrol Officers                                                          | 3                 | Ψ13.20<br>N/A          | Ψ13.20<br>N/A          | Ψ13.26<br>N/A          |
| 33903200             | Security Guards                                                                 | 34                | \$7.25                 | \$10.00                | \$8.93                 |
| 33903200             | Lifeguards, Ski Patrol, and Other Recreational                                  | 34                | Ψ1.25                  | φ10.00                 | ψ0.93                  |
| 33909200             | Protective Service Workers                                                      | 1                 | \$9.00                 | \$9.00                 | \$9.00                 |
| Food Prep            | aration and Serving Related Occupations - 35                                    |                   |                        |                        |                        |
| 35101200             | First-Line Supervisors of Food Preparation and Serving                          | 43                | \$10.00                | \$12.00                | \$10.52                |
|                      | Workers                                                                         |                   | •                      |                        |                        |
| 35201100             | Cooks, Fast Food                                                                | 2                 | N/A                    | N/A                    | N/A                    |
| 35201200             | Cooks, Institution and Cafeteria                                                | 12                | \$7.50                 | \$10.25                | \$8.31                 |
| 35201900             | Cooks, All Other                                                                | 1                 | N/A                    | N/A                    | N/A                    |
| 35202100             | Food Preparation Workers                                                        | 18                | \$7.50                 | \$20.00                | \$9.45                 |
| 35301100             | Bartenders Combined Food Proporation and Sarving Workers                        | 3                 | \$8.50                 | \$8.50                 | \$8.50                 |
| 35302100             | Combined Food Preparation and Serving Workers, Including Fast Food              | 14                | \$7.25                 | \$15.00                | \$11.06                |
| 35302200             | Counter Attendants, Cafeteria, Food Concession, and Coffee Shop                 | 10                | \$7.25                 | \$9.08                 | \$7.79                 |
| 35303100             | Waiters and Waitresses                                                          | 10                | \$7.25                 | \$9.50                 | \$7.88                 |
| 35304100             | Food Servers, Nonrestaurant                                                     | 7                 | \$7.65                 | \$11.00                | \$9.13                 |
| 35901100             | Dining Room and Cafeteria Attendants and Bartender Helpers                      | 4                 | \$7.50                 | \$9.00                 | \$8.25                 |
| 35902100             | Dishwashers                                                                     | 7                 | \$7.50                 | \$9.00                 | \$8.13                 |
| 35903100             | Hosts and Hostesses, Restaurant, Lounge, and Coffee Shop                        | 1                 | N/A                    | N/A                    | N/A                    |
| Building a           | nd Grounds Cleaning and Maintenance Occupations -                               | <u>37</u>         |                        |                        |                        |
|                      | First Line Commissions of Landagonina Laws Comiss                               |                   |                        |                        |                        |
| 37101200             | First-Line Supervisors of Landscaping, Lawn Service, and Groundskeeping Workers | 2                 | \$12.50                | \$26.44                | \$19.62                |
| 37201100             | Janitors and Cleaners, Except Maids and Housekeeping Cleaners                   | 64                | \$7.25                 | \$15.24                | \$8.93                 |
| 37201200             | Maids and Housekeeping Cleaners                                                 | 62                | \$7.25                 | \$10.00                | \$7.75                 |
| 37201900             | Building Cleaning Workers, All Other                                            | 2                 | \$7.50                 | \$8.25                 | \$7.88                 |
| 37202100             | Pest Control Workers                                                            | 1                 | \$7.25                 | \$7.25                 | \$7.25                 |
| 37301100             | Landscaping and Groundskeeping Workers                                          | 14                | \$7.25                 | \$16.83                | \$10.29                |
| 37301200             | Pesticide Handlers, Sprayers, and Applicators, Vegetation                       | 2                 | \$11.00                | \$19.00                | \$15.00                |
| 37301900             | Grounds Maintenance Workers, All Other                                          | 10                | N/A                    | N/A                    | N/A                    |

| OES Code                                   | Job Title                                                                                    | Total<br>Openings | Minimum<br>Hourly Rate | Maximum<br>Hourly Rate | Average<br>Hourly Rate |  |
|--------------------------------------------|----------------------------------------------------------------------------------------------|-------------------|------------------------|------------------------|------------------------|--|
| Personal Care and Service Occupations - 39 |                                                                                              |                   |                        |                        |                        |  |
| 39102101<br>39202100                       | Spa Managers<br>Nonfarm Animal Caretakers                                                    | 1<br>2            | N/A<br>\$7.25          | N/A<br>\$8.00          | N/A<br>\$7.63          |  |
| 39309100                                   | Amusement and Recreation Attendants Entertainment Attendants and Related Workers, All        | 1                 | \$9.00                 | \$9.00                 | \$9.00                 |  |
| 39309900<br>39901100                       | Other Childcare Workers                                                                      | 1<br>11           | \$10.00                | \$10.00<br>\$9.50      | \$10.00<br>\$8.78      |  |
| 39902100                                   | Personal Care Aides                                                                          | 55                | \$7.25<br>\$7.25       | \$9.50<br>\$10.00      | \$0.76<br>\$9.29       |  |
| 39903200<br>39909900                       | Recreation Workers Personal Care and Service Workers, All Other                              | 1<br>3            | \$14.42<br>\$8.00      | \$14.42<br>\$8.50      | \$14.42<br>\$8.33      |  |
| Sales and                                  | Related Occupations - 41                                                                     |                   |                        |                        |                        |  |
| 41101100                                   | First-Line Supervisors of Retail Sales Workers                                               | 15                | \$9.50                 | \$16.83                | \$12.19                |  |
| 41201100                                   | Cashiers                                                                                     | 15                | \$7.25                 | \$9.55                 | \$7.83                 |  |
| 41202200                                   | Parts Salespersons                                                                           | 3                 | \$12.02                | \$14.42                | \$13.22                |  |
| 41203100                                   | Retail Salespersons                                                                          | 21<br>57          | \$8.00<br>\$7.50       | \$19.23                | \$11.56<br>\$18.20     |  |
| 41301100<br>41302100                       | Advertising Sales Agents Insurance Sales Agents                                              | 57<br>23          | \$7.50<br>\$12.00      | \$48.08<br>\$72.12     | \$18.20<br>\$32.05     |  |
| 41302100                                   | Sales Representatives, Services, All Other                                                   | 38                | \$12.00<br>\$7.50      | \$72.12<br>\$15.00     | \$32.03<br>\$11.20     |  |
| 41401100                                   | Sales Representatives, Wholesale and Manufacturing,<br>Technical and Scientific Products     | 3                 | \$14.42                | \$28.85                | \$20.83                |  |
| 41401200                                   | Sales Representatives, Wholesale and Manufacturing, Except Technical and Scientific Products | 9                 | \$10.00                | \$48.08                | \$29.83                |  |
| 41901100                                   | Demonstrators and Product Promoters                                                          | 41                | \$10.00                | \$11.00                | \$10.24                |  |
| 41904100                                   | Telemarketers                                                                                | 4                 | \$8.00                 | \$12.00                | \$10.00                |  |
| 41909100                                   | Door-To-Door Sales Workers, News and Street Vendors, and Related Workers                     | 15                | \$7.25                 | \$10.00                | \$9.77                 |  |
| 41909900                                   | Sales and Related Workers, All Other                                                         | 11                | \$16.00                | \$32.70                | \$22.70                |  |
| Office and                                 | Administrative Support Occupations - 43                                                      |                   |                        |                        |                        |  |
| 43101100                                   | First-Line Supervisors of Office and Administrative Support Workers                          | 6                 | N/A                    | N/A                    | N/A                    |  |
| 43209900                                   | Communications Equipment Operators, All Other                                                | 1                 | \$8.00                 | \$10.00                | \$9.00                 |  |
| 43301100                                   | Bill and Account Collectors                                                                  | 4                 | \$9.50                 | \$11.00                | \$10.50                |  |
| 43303100                                   | Bookkeeping, Accounting, and Auditing Clerks                                                 | 7                 | \$10.00                | \$18.00                | \$13.36                |  |
| 43307100                                   | Tellers                                                                                      | 9                 | \$8.00                 | \$20.00                | \$11.05                |  |
| 43405100<br>43405103                       | Customer Service Representatives                                                             | 196               | \$7.50<br>N/A          | \$25.00<br>N/A         | \$10.92<br>N/A         |  |
| 43406100                                   | Patient Representatives Eligibility Interviewers, Government Programs                        | 3<br>7            | \$7.25                 | \$11.60                | \$9.08                 |  |
| 43407100                                   | File Clerks                                                                                  | 2                 | \$10.00                | \$10.00                | \$10.00                |  |
| 43408100                                   | Hotel, Motel, and Resort Desk Clerks                                                         | 10                | \$7.25                 | \$7.25                 | \$7.25                 |  |
| 43412100                                   | Library Assistants, Clerical                                                                 | 2                 | \$8.00                 | \$8.00                 | \$8.00                 |  |
| 43415100                                   | Order Clerks                                                                                 | 51                | \$9.50                 | \$9.50                 | \$9.50                 |  |
| 43416100                                   | Human Resources Assistants, Except Payroll and Timekeeping                                   | 1                 | \$12.84                | \$12.84                | \$12.84                |  |
| 43417100                                   | Receptionists and Information Clerks                                                         | 6                 | \$12.00                | \$12.00                | \$12.00                |  |
| 43502100                                   | Couriers and Messengers                                                                      | 1                 | N/A                    | N/A                    | N/A                    |  |
| 43503100                                   | Police, Fire, and Ambulance Dispatchers                                                      | 2                 | \$9.50                 | \$11.25                | \$10.38                |  |
| 43504100                                   | Meter Readers, Utilities                                                                     | 2                 | \$10.00                | \$11.50                | \$10.75                |  |
| 43505100                                   | Postal Service Clerks                                                                        | 1                 | \$11.00                | \$11.00                | \$11.00                |  |
| 43505200                                   | Postal Service Mail Carriers                                                                 | 1                 | \$15.56                | \$15.56                | \$15.56                |  |
| 43506100                                   | Production, Planning, and Expediting Clerks                                                  | 12                | \$8.00                 | \$10.00                | \$9.00                 |  |
| 43507100                                   | Shipping, Receiving, and Traffic Clerks                                                      | 3                 | \$8.00                 | \$13.64                | \$10.96                |  |
| 43508101                                   | Stock Clerks, Sales Floor                                                                    | 10                | \$7.25                 | \$8.00                 | \$7.93                 |  |
| 43508103                                   | Stock Clerks- Stockroom, Warehouse, or Storage Yard                                          | 36                | \$8.00                 | \$10.89                | \$9.05                 |  |

| OES Code     | Job Title                                                                     | Total<br>Openings | Minimum<br>Hourly Rate | Maximum<br>Hourly Rate | Average<br>Hourly Rate |
|--------------|-------------------------------------------------------------------------------|-------------------|------------------------|------------------------|------------------------|
| 43508104     | Order Fillers, Wholesale and Retail Sales                                     | 2                 | \$10.00                | \$15.25                | \$12.44                |
| 43601100     | Executive Secretaries and Executive Administrative                            | 5                 | \$10.00                | \$19.23                | \$15.16                |
| 43601200     | Assistants Legal Secretaries                                                  | 5                 | \$10.00                | \$10.00                | \$10.00                |
| 43601300     | Medical Secretaries                                                           | 9                 | \$10.00                | \$14.00                | \$12.00                |
| 43601400     | Secretaries and Administrative Assistants, Except Legal,                      | 11                | \$7.25                 | \$16.50                | \$11.01                |
| 43902100     | Data Entry Keyers                                                             | 18                | \$10.00                | \$11.00                | \$8.51                 |
| 43905100     | Mail Clerks and Mail Machine Operators, Except Postal Service                 | 2                 | \$10.00                | \$10.00                | \$10.00                |
| 43906100     | Office Clerks, General                                                        | 7                 | \$9.00                 | \$12.86                | \$10.93                |
| 43919900     | Office and Administrative Support Workers, All Other                          | 3                 | \$13.00                | \$13.00                | \$13.00                |
| Farming, F   | ishing and Forestry Occupations - 45                                          |                   |                        |                        |                        |
| 45209100     | Agricultural Equipment Operators                                              | 5                 | \$13.42                | \$13.42                | \$13.42                |
| Constructi   | on and Extraction Occupations - 47                                            |                   |                        |                        |                        |
| 47201100     | Boilermakers                                                                  | 15                | N/A                    | N/A                    | N/A                    |
| 47203101     | Construction Carpenters                                                       | 19                | \$7.25                 | \$14.00                | \$10.09                |
| 47206100     | Construction Laborers                                                         | 30                | \$7.25                 | \$16.83                | \$10.84                |
| 47207300     | Operating Engineers and Other Construction Equipment Operators                | 3                 | \$7.25                 | \$7.25                 | \$7.25                 |
| 47211100     | Electricians                                                                  | 2                 | \$14.00                | \$24.00                | \$19.75                |
| 47214100     | Painters, Construction and Maintenance                                        | 6                 | \$8.00                 | \$8.00                 | \$8.00                 |
| 47214200     | Paperhangers                                                                  | 1                 | N/A                    | N/A                    | N/A                    |
| 47215202     | Plumbers                                                                      | 3                 | \$20.00                | \$22.00                | \$21.00                |
| 47221100     | Sheet Metal Workers                                                           | 2                 | \$10.50                | \$15.75                | \$13.13                |
| 47301100     | HelpersBrickmasons, Blockmasons, Stonemasons, and Tile and Marble Setters     | 6                 | \$10.00                | \$10.00                | \$10.00                |
| 47301200     | HelpersCarpenters                                                             | 204               | \$8.00                 | \$15.00                | \$11.38                |
| 47301300     | HelpersElectricians                                                           | 3                 | \$7.50                 | \$26.25                | \$16.88                |
| 47301500     | HelpersPipelayers, Plumbers, Pipefitters, and Steamfitters                    | 1                 | N/A                    | N/A                    | N/A                    |
| 47301900     | Helpers, Construction Trades, All Other                                       | 1                 | \$10.00                | \$12.00                | \$11.00                |
| 47405100     | Highway Maintenance Workers                                                   | 4                 | \$8.00                 | \$13.13                | \$11.88                |
| 47409900     | Construction and Related Workers, All Other                                   | 2                 | \$9.50                 | \$12.00                | \$10.63                |
| Installation | n, Maintenance and Repair Occupations - 49                                    |                   |                        |                        |                        |
| 49202200     | Telecommunications Equipment Installers and Repairers, Except Line Installers | 6                 | \$10.00                | \$15.00                | \$12.50                |
| 49209300     | Electrical and Electronics Installers and Repairers, Transportation Equipment | 1                 | N/A                    | N/A                    | N/A                    |
| 49209400     | Electrical and Electronics Repairers, Commercial and Industrial Equipment     | 12                | \$10.00                | \$21.51                | \$16.25                |
| 49209700     | Electronic Home Entertainment Equipment Installers and Repairers              | 1                 | N/A                    | N/A                    | N/A                    |
| 49209800     | Security and Fire Alarm Systems Installers                                    | 1                 | N/A                    | N/A                    | N/A                    |
| 49302200     | Automotive Glass Installers and Repairers                                     | 1                 | \$10.00                | \$10.00                | \$10.00                |
| 49302300     | Automotive Service Technicians and Mechanics                                  | 4                 | \$9.00                 | \$15.00                | \$11.50                |
| 49302301     | Automotive Master Mechanics                                                   | 2                 | \$10.00                | \$25.00                | \$16.25                |
| 49302302     | Automotive Specialty Technicians                                              | 1                 | N/A                    | N/A                    | N/A                    |
| 49303100     | Bus and Truck Mechanics and Diesel Engine Specialists                         | 13                | \$10.00                | \$14.50                | \$12.89                |
| 49304200     | Mobile Heavy Equipment Mechanics, Except Engines                              | 1                 | \$14.78                | \$14.78                | \$14.78                |
| 49305300     | Outdoor Power Equipment and Other Small Engine Mechanics                      | 2                 | \$9.00                 | \$15.00                | \$11.00                |

| OES Code             | Job Title                                                                               | Total<br>Openings | Minimum<br>Hourly Rate | Maximum<br>Hourly Rate | Average<br>Hourly Rate |
|----------------------|-----------------------------------------------------------------------------------------|-------------------|------------------------|------------------------|------------------------|
| 49309300             | Tire Repairers and Changers                                                             | 2                 | \$12.00                | \$18.00                | \$15.00                |
| 49902101             | Heating and Air Conditioning Mechanics and Installers                                   | 4                 | \$11.00                | \$25.00                | \$18.00                |
| 49903100             | Home Appliance Repairers                                                                | 2                 | \$10.00                | \$15.00                | \$12.50                |
| 49904100             | Industrial Machinery Mechanics                                                          | 2                 | \$18.00                | \$21.00                | \$19.50                |
| 49904300             | Maintenance Workers, Machinery                                                          | 5                 | \$10.00                | \$17.31                | \$13.27                |
| 49905100             | Electrical Power-Line Installers and Repairers                                          | 1                 | \$12.50                | \$21.00                | \$16.75                |
| 49905200             | Telecommunications Line Installers and Repairers                                        | 7                 | \$8.00                 | \$15.00                | \$11.63                |
| 49907100             | Maintenance and Repair Workers, General                                                 | 27                | \$8.00                 | \$20.00                | \$15.63                |
| 49909100             | Coin, Vending, and Amusement Machine Servicers and Repairers                            | 8                 | \$8.25                 | \$9.00                 | \$8.44                 |
| 49909400             | Locksmiths and Safe Repairers                                                           | 2                 | N/A                    | N/A                    | N/A                    |
| 49909800             | HelpersInstallation, Maintenance, and Repair Workers                                    | 17                | \$7.25                 | \$18.00                | \$15.17                |
| 49909900             | Installation, Maintenance, and Repair Workers, All Other                                | 2                 | \$15.00                | \$20.00                | \$17.50                |
| Production           | Occupations - 51                                                                        |                   |                        |                        |                        |
| 51101100             | First-Line Supervisors of Production and Operating Workers                              | 18                | \$8.50                 | \$36.50                | \$24.54                |
| 51203100             | Engine and Other Machine Assemblers                                                     | 1                 | N/A                    | N/A                    | N/A                    |
| 51203100             | Structural Metal Fabricators and Fitters                                                | 20                | \$10.00                | \$12.00                | \$10.45                |
| 51204100             |                                                                                         | 1                 | \$10.00<br>N/A         | Ψ12.00<br>N/A          | ₩ N/A                  |
| 51209100             | Fiberglass Laminators and Fabricators Team Assemblers                                   | 402               | \$9.50                 | \$10.00                | \$9.50                 |
|                      |                                                                                         |                   | \$9.50<br>\$11.25      | \$10.00<br>\$15.00     | \$9.50<br>\$11.58      |
| 51209900<br>51301100 | Assemblers and Fabricators, All Other                                                   | 8                 | \$71.23<br>\$7.50      | \$9.00                 |                        |
| 51301100             | Bakers Food and Tobacca Possting Polying and Drying                                     | 4                 | Φ7.50                  | ф9.00                  | \$8.38                 |
| 51309100             | Food and Tobacco Roasting, Baking, and Drying Machine Operators and Tenders             | 6                 | \$12.40                | \$13.40                | \$12.90                |
| 51401100             | Computer-Controlled Machine Tool Operators, Metal and Plastic                           | 47                | \$10.00                | \$18.00                | \$11.08                |
| 51402100             | Extruding and Drawing Machine Setters, Operators, and Tenders, Metal and Plastic        | 5                 | \$17.65                | \$18.26                | \$17.96                |
| 51403100             | Cutting, Punching, and Press Machine Setters, Operators, and Tenders, Metal and Plastic | 3                 | \$9.00                 | \$15.00                | \$12.00                |
| 51403400             | Lathe and Turning Machine Tool Setters, Operators, and Tenders, Metal and Plastic       | 5                 | \$10.00                | \$14.00                | \$11.89                |
| 51403500             | Milling and Planing Machine Setters, Operators, and Tenders, Metal and Plastic          | 2                 | \$12.00                | \$20.00                | \$15.00                |
| 51404100             | Machinists                                                                              | 66                | \$8.45                 | \$20.00                | \$11.80                |
| 51408100             | Multiple Machine Tool Setters, Operators, and Tenders,                                  | 2                 | \$12.00                | \$15.00                | \$13.50                |
| E1411100             | Metal and Plastic                                                                       | 4                 | \$8.00                 | \$18.00                | \$13.40                |
| 51411100             | Tool and Die Makers                                                                     | 4                 |                        |                        | =                      |
| 51412106<br>51412200 | Welders, Cutters, and Welder Fitters Welding, Soldering, and Brazing Machine Setters,   | 10<br>10          | \$10.00<br>N/A         | \$18.00<br>N/A         | \$14.00<br>N/A         |
| 51511200             | Operators, and Tenders Printing Press Operators                                         | 7                 | \$7.50                 | \$14.42                | \$10.13                |
| 51601100             | Laundry and Dry-Cleaning Workers                                                        | 8                 | \$7.25                 | \$10.79                | \$8.69                 |
| 51603100             | Sewing Machine Operators                                                                | 24                | \$10.00                | \$15.75                | \$11.96                |
| 51605100             | Sewers, Hand                                                                            | 1                 | \$9.00                 | \$11.75                | \$10.38                |
|                      | Water and Wastewater Treatment Plant and System                                         |                   |                        |                        |                        |
| 51803100             | Operators                                                                               | 3                 | \$12.00                | \$14.00                | \$13.00                |
| 51809100             | Chemical Plant and System Operators                                                     | 3                 | \$12.00                | \$20.00                | \$15.08                |
| 51901100             | Chemical Equipment Operators and Tenders                                                | 7                 | \$12.00                | \$14.50                | \$13.21                |
| 51902200             | Grinding and Polishing Workers, Hand                                                    | 1                 | \$8.00                 | \$10.50                | \$9.25                 |
| 51904100             | Extruding, Forming, Pressing, and Compacting Machine Setters, Operators, and Tenders    | 67                | \$7.50                 | \$15.10                | \$10.95                |
| 51906100             | Inspectors, Testers, Sorters, Samplers, and Weighers                                    | 57                | \$9.00                 | \$10.00                | \$9.51                 |
|                      |                                                                                         |                   |                        |                        |                        |

| OES Code    | Job Title                                                                                        | Total<br>Openings | Minimum<br>Hourly Rate | Maximum<br>Hourly Rate | Average<br>Hourly Rate |
|-------------|--------------------------------------------------------------------------------------------------|-------------------|------------------------|------------------------|------------------------|
| 51911100    | Packaging and Filling Machine Operators and Tenders                                              | 74                | \$9.00                 | \$13.50                | \$9.18                 |
| 51912100    | Coating, Painting, and Spraying Machine Setters, Operators, and Tenders                          | 1                 | \$9.00                 | \$15.00                | \$12.00                |
| 51912300    | Painting, Coating, and Decorating Workers                                                        | 2                 | N/A                    | N/A                    | N/A                    |
| 51919507    | Molding and Casting Workers                                                                      | 1                 | \$10.00                | \$15.00                | \$12.50                |
| 51919800    | HelpersProduction Workers                                                                        | 690               | \$8.00                 | \$16.05                | \$9.84                 |
| 51919900    | Production Workers, All Other                                                                    | 379               | \$7.25                 | \$20.00                | \$10.47                |
| 51919901    | Recycling and Reclamation Workers                                                                | 3                 | \$7.25                 | \$7.25                 | \$7.25                 |
| Transporta  | ation and Material Moving Occupations - 53                                                       |                   |                        |                        |                        |
| 53102100    | First-Line Supervisors of Helpers, Laborers, and Material Movers, Hand                           | 5                 | \$8.00                 | \$9.00                 | \$8.50                 |
| 53301100    | Ambulance Drivers and Attendants, Except Emergency Medical Technicians                           | 3                 | \$9.00                 | \$9.00                 | \$9.00                 |
| 53302200    | Bus Drivers, School or Special Client                                                            | 4                 | \$7.25                 | \$12.51                | \$9.54                 |
| 53303100    | Driver/Sales Workers                                                                             | 8                 | \$10.89                | \$14.38                | \$13.57                |
| 53303200    | Heavy and Tractor-Trailer Truck Drivers                                                          | 52                | \$7.50                 | \$35.00                | \$17.58                |
| 53303300    | Light Truck or Delivery Services Drivers                                                         | 14                | \$7.50                 | \$15.00                | \$9.34                 |
| 53304100    | Taxi Drivers and Chauffeurs                                                                      | 9                 | \$10.00                | \$13.00                | \$11.50                |
| 53309900    | Motor Vehicle Operators, All Other                                                               | 5                 | N/A                    | N/A                    | N/A                    |
| 53705100    | Industrial Truck and Tractor Operators                                                           | 24                | \$17.50                | \$17.50                | \$17.50                |
| 53706100    | Cleaners of Vehicles and Equipment                                                               | 2                 | \$8.00                 | \$9.00                 | \$8.50                 |
| 53706200    | Laborers and Freight, Stock, and Material Movers, Hand                                           | 75                | \$7.25                 | \$20.00                | \$10.19                |
| 53706300    | Machine Feeders and Offbearers                                                                   | 100               | \$8.00                 | \$8.00                 | \$8.00                 |
| 53706400    | Packers and Packagers, Hand                                                                      | 3                 | \$9.50                 | \$10.50                | \$10.25                |
| 53719900    | Material Moving Workers, All Other                                                               | 1                 | \$12.50                | \$12.50                | \$12.50                |
| Military Sp | ecific Occupations - 55                                                                          |                   |                        |                        |                        |
| 55301900    | Military Enlisted Tactical Operations and Air/Weapons<br>Specialists and Crew Members, All Other | 100               | N/A                    | N/A                    | N/A                    |