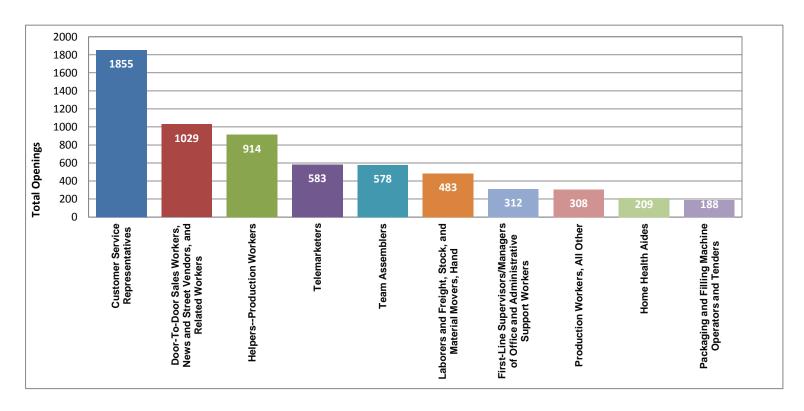

| OES Code                                   | Job Title                                                                             | Total<br>Openings | Minimum<br>Hourly Rate | Maximum<br>Hourly Rate | Average<br>Hourly Rate |  |  |
|--------------------------------------------|---------------------------------------------------------------------------------------|-------------------|------------------------|------------------------|------------------------|--|--|
| 37301200                                   | Pesticide Handlers, Sprayers, and Applicators,<br>Vegetation                          | 1                 | \$11.00                | \$19.00                | \$15.00                |  |  |
| 37301900                                   | Grounds Maintenance Workers, All Other                                                | 1                 | N/A                    | N/A                    | N/A                    |  |  |
| Personal Care and Service Occupations - 39 |                                                                                       |                   |                        |                        |                        |  |  |
| 39202100                                   | Nonfarm Animal Caretakers                                                             | 5                 | \$7.25                 | \$8.00                 | \$7.63                 |  |  |
| 39501200                                   | Hairdressers, Hairstylists, and Cosmetologists                                        | 2                 | N/A                    | N/A                    | N/A                    |  |  |
| 39603200                                   | Transportation Attendants, Except Flight Attendants and Baggage Porters               | 1                 | \$7.32                 | \$7.73                 | \$7.53                 |  |  |
| 39901100                                   | Child Care Workers                                                                    | 6                 | \$7.25                 | \$10.00                | \$7.73                 |  |  |
| 39902100                                   | Personal and Home Care Aides                                                          | 84                | \$7.25                 | \$10.00                | \$9.37                 |  |  |
| 39903200                                   | Recreation Workers                                                                    | 2                 | \$10.00                | \$15.00                | \$11.75                |  |  |
| 39909900                                   | Personal Care and Service Workers, All Other                                          | 1                 | \$8.50                 | \$8.50                 | \$8.50                 |  |  |
| Sales and                                  | Related Occupations - 41                                                              |                   |                        |                        |                        |  |  |
| 41101100                                   | First-Line Supervisors/Managers of Retail Sales Workers                               | 10                | \$9.00                 | \$16.83                | \$12.27                |  |  |
| 41201100                                   | Cashiers                                                                              | 9                 | \$7.25                 | \$9.55                 | \$7.78                 |  |  |
| 41202200                                   | Parts Salespersons                                                                    | 2                 | \$9.00                 | \$10.00                | \$9.50                 |  |  |
| 41203100                                   | Retail Salespersons                                                                   | 55<br>63          | \$7.25                 | \$36.06                | \$13.54<br>\$40.60     |  |  |
| 41301100<br>41302100                       | Advertising Sales Agents Insurance Sales Agents                                       | 63<br>49          | \$7.50<br>\$14.42      | \$48.08<br>\$96.15     | \$18.69<br>\$44.19     |  |  |
| 41302100                                   | Sales Representatives, Services, All Other                                            | 37                | \$7.50                 | \$15.00                | \$11.33                |  |  |
| 41401100                                   | Sales Representatives, Wholesale and                                                  | 3                 | \$14.42                | \$28.85                | \$20.43                |  |  |
| 41401200                                   | Manufacturing, Technical and Scientific Products Sales Representatives, Wholesale and | 10                | \$10.00                | \$37.50                | \$20.56                |  |  |
|                                            | Manufacturing, Except Technical and Scientific Products                               |                   |                        |                        |                        |  |  |
| 41901100                                   | Demonstrators and Product Promoters                                                   | 59                | \$10.00                | \$25.00                | \$14.45                |  |  |
| 41904100                                   | Telemarketers                                                                         | 583               | \$7.50                 | \$12.00                | \$9.99                 |  |  |
| 41909100                                   | Door-To-Door Sales Workers, News and Street Vendors, and Related Workers              | 1029              | \$7.25                 | \$10.00                | \$10.00                |  |  |
| 41909900                                   | Sales and Related Workers, All Other                                                  | 10                | \$16.00                | \$50.00                | \$32.70                |  |  |
| Office and                                 | Administrative Support Occupations - 43                                               |                   |                        |                        |                        |  |  |
| 43101100                                   | First-Line Supervisors/Managers of Office and Administrative Support Workers          | 312               | \$8.00                 | \$20.00                | \$10.03                |  |  |
| 43202100                                   | Telephone Operators                                                                   | 1                 | N/A                    | N/A                    | N/A                    |  |  |
| 43301100                                   | Bill and Account Collectors                                                           | 7                 | \$9.50                 | \$11.00                | \$10.65                |  |  |
| 43302102                                   | Billing, Cost, and Rate Clerks                                                        | 1                 | N/A                    | N/A                    | N/A                    |  |  |
| 43303100<br>43305100                       | Bookkeeping, Accounting, and Auditing Clerks Payroll and Timekeeping Clerks           | 9<br>1            | \$10.00<br>\$9.62      | \$12.00<br>\$12.50     | \$10.50<br>\$11.06     |  |  |
| 43305100                                   | Procurement Clerks                                                                    | 1                 | φ9.02<br>N/A           | %12.50<br>N/A          | \$11.00<br>N/A         |  |  |
| 43307100                                   | Tellers                                                                               | 25                | \$7.25                 | \$12.00                | \$8.75                 |  |  |
| 43309900                                   | Financial Clerks, All Other                                                           | 1                 | N/A                    | N/A                    | N/A                    |  |  |
| 43401100                                   | Brokerage Clerks                                                                      | 1                 | N/A                    | N/A                    | N/A                    |  |  |
| 43403101                                   | Court Clerks                                                                          | 1                 | \$14.24                | \$14.24                | \$14.24                |  |  |
| 43405100                                   | Customer Service Representatives                                                      | 1855              | \$7.25                 | \$25.00                | \$10.25                |  |  |
| 43405103                                   | Patient Representatives                                                               | 10                | \$7.26                 | \$7.26                 | \$7.26                 |  |  |
| 43406100<br>43407100                       | Eligibility Interviewers, Government Programs File Clerks                             | 18<br>2           | \$7.25<br>\$10.00      | \$11.60<br>\$10.00     | \$8.00<br>\$10.00      |  |  |
| 43407100                                   | Hotel, Motel, and Resort Desk Clerks                                                  | 10                | \$10.00<br>\$7.25      | \$10.00<br>\$7.25      | \$10.00<br>\$7.25      |  |  |
| 43412100                                   | Library Assistants, Clerical                                                          | 5                 | \$7.23<br>\$7.70       | \$8.00                 | \$7.76                 |  |  |
| 43416100                                   | Human Resources Assistants, Except Payroll and Timekeeping                            | 7                 | \$11.00                | \$24.04                | \$14.77                |  |  |
| 43417100                                   | Receptionists and Information Clerks                                                  | 10                | \$10.00                | \$12.00                | \$11.25                |  |  |
| 43419900                                   | Information and Record Clerks, All Other                                              | 1                 | \$8.00                 | \$10.00                | \$9.00                 |  |  |
| 43502100                                   | Couriers and Messengers                                                               | 2                 | N/A                    | N/A                    | N/A                    |  |  |
| 43503100                                   | Police, Fire, and Ambulance Dispatchers                                               | 2                 | \$9.50                 | \$11.25                | \$10.38                |  |  |
| 43504100                                   | Meter Readers, Utilities                                                              | 4                 | \$10.00                | \$11.50<br>\$11.00     | \$10.38<br>\$11.00     |  |  |
| 43505100<br>43505200                       | Postal Service Clerks Postal Service Mail Carriers                                    | 1<br>2            | \$11.00<br>\$15.56     | \$11.00<br>\$19.45     | \$11.00<br>\$17.51     |  |  |
| 10000200                                   | . Soldi Golffice Maii Galffold                                                        | ۷                 | ψ10.00                 | φισ.τυ                 | ψ17.01                 |  |  |

| OES Code                                            | Job Title                                                                                           | Total<br>Openings | Minimum<br>Hourly Rate | Maximum<br>Hourly Rate | Average<br>Hourly Rate |  |
|-----------------------------------------------------|-----------------------------------------------------------------------------------------------------|-------------------|------------------------|------------------------|------------------------|--|
| 51919100                                            | Cementing and Gluing Machine Operators and Tenders                                                  | 5                 | \$12.00                | \$15.56                | \$13.78                |  |
| 51919507                                            | Molding and Casting Workers                                                                         | 1                 | \$10.00                | \$15.00                | \$12.50                |  |
| 51919600                                            | Paper Goods Machine Setters, Operators, and Tenders                                                 | 3                 | N/A                    | N/A                    | N/A                    |  |
| 51919800                                            | HelpersProduction Workers                                                                           | 914               | \$8.00                 | \$15.80                | \$9.77                 |  |
| 51919900                                            | Production Workers, All Other                                                                       | 308               | \$7.50                 | \$20.21                | \$12.06                |  |
| Transportation and Material Moving Occupations - 53 |                                                                                                     |                   |                        |                        |                        |  |
| 53102100                                            | First-Line Supervisors/Managers of Helpers,<br>Laborers, and Material Movers, Hand                  | 3                 | \$8.00                 | \$9.00                 | \$8.50                 |  |
| 53103100                                            | First-Line Supervisors/Managers of Transportation and Material-Moving Machine and Vehicle Operators | 1                 | N/A                    | N/A                    | N/A                    |  |
| 53302200                                            | Bus Drivers, School                                                                                 | 13                | \$7.25                 | \$13.28                | \$9.59                 |  |
| 53303100                                            | Driver/Sales Workers                                                                                | 8                 | N/A                    | N/A                    | N/A                    |  |
| 53303200                                            | Truck Drivers, Heavy and Tractor-Trailer                                                            | 61                | \$7.50                 | \$35.00                | \$17.70                |  |
| 53303300                                            | Truck Drivers, Light or Delivery Services                                                           | 9                 | \$7.50                 | \$8.00                 | \$7.81                 |  |
| 53304100                                            | Taxi Drivers and Chauffeurs                                                                         | 7                 | \$7.25                 | \$13.00                | \$9.38                 |  |
| 53705100                                            | Industrial Truck and Tractor Operators                                                              | 20                | N/A                    | N/A                    | N/A                    |  |
| 53706100                                            | Cleaners of Vehicles and Equipment                                                                  | 3                 | \$8.00                 | \$9.00                 | \$8.50                 |  |
| 53706200                                            | Laborers and Freight, Stock, and Material Movers, Hand                                              | 483               | \$7.25                 | \$30.00                | \$9.41                 |  |
| 53706300                                            | Machine Feeders and Offbearers                                                                      | 8                 | \$13.00                | \$13.00                | \$13.00                |  |
| 53706400                                            | Packers and Packagers, Hand                                                                         | 135               | \$9.00                 | \$10.00                | \$9.04                 |  |
| 53708100                                            | Refuse and Recyclable Material Collectors                                                           | 1                 | \$11.00                | \$12.00                | \$11.50                |  |
| 53719900                                            | Material Moving Workers, All Other                                                                  | 1                 | \$9.00                 | \$9.00                 | \$9.00                 |  |
| 55201300                                            | First-Line Supervisors/Managers of All Other Tactical Operations Specialists                        | 1                 | N/A                    | N/A                    | N/A                    |  |
| 55301900                                            | Military Enlisted Tactical Operations and Air/Weapons Specialists and Crew Members, All Other       | 100               | N/A                    | N/A                    | N/A                    |  |