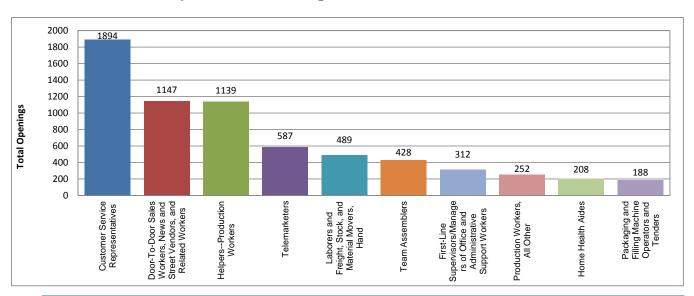

| OES Code             | Job Title                                                                                    | Total<br>Openings | Minimum<br>Hourly Rate | Maximum<br>Hourly Rate | Average<br>Hourly Rate |
|----------------------|----------------------------------------------------------------------------------------------|-------------------|------------------------|------------------------|------------------------|
| Personal C           | Care and Service Occupations - 39                                                            |                   |                        |                        |                        |
| 39202100             | Nonfarm Animal Caretakers                                                                    | 7                 | \$7.25                 | \$8.00                 | \$7.56                 |
| 39309100             | Amusement and Recreation Attendants                                                          | 1                 | \$7.25                 | \$10.00                | \$8.63                 |
| 39501200             | Hairdressers, Hairstylists, and Cosmetologists                                               | 2                 | n/a                    | n/a                    | n/a                    |
| 39603200             | Transportation Attendants, Except Flight Attendants and                                      | 1                 | \$7.32                 | \$7.73                 | \$7.53                 |
| 39901100             | Baggage Porters Child Care Workers                                                           | 4                 | \$7.25                 | \$10.00                | \$7.91                 |
| 39902100             | Personal and Home Care Aides                                                                 | 91                | \$8.50                 | \$10.00                | \$9.49                 |
| 39903200             | Recreation Workers                                                                           | 2                 | \$10.00                | \$15.00                | \$11.75                |
| Sales and            | Related Occupations - 41                                                                     |                   |                        |                        |                        |
| 41101100             | First-Line Supervisors/Managers of Retail Sales                                              | 10                | \$9.00                 | \$16.83                | \$12.83                |
|                      | Workers                                                                                      | -                 |                        |                        | ·                      |
| 41201100             | Cashiers                                                                                     | 6                 | \$7.25                 | \$9.00                 | \$7.43                 |
| 41202200<br>41203100 | Parts Salespersons                                                                           | 1                 | \$9.00<br>\$7.25       | \$10.00<br>\$36.06     | \$9.50<br>\$12.77      |
| 41203100             | Retail Salespersons                                                                          | 57<br>33          | \$7.25<br>\$8.75       | *                      | \$12.77<br>\$21.51     |
| 41301100             | Advertising Sales Agents Insurance Sales Agents                                              | 33<br>47          | φο.75<br>\$14.42       | \$48.08<br>\$36.15     | \$21.51<br>\$24.69     |
| 41309900             | Sales Representatives, Services, All Other                                                   | 11                | \$8.00                 | \$15.00                | \$11.86                |
| 41401100             | Sales Representatives, Wholesale and Manufacturing,                                          | 2                 | \$14.42                | \$24.04                | \$19.23                |
|                      | Technical and Scientific Products                                                            |                   | •                      | •                      | •                      |
| 41401200             | Sales Representatives, Wholesale and Manufacturing, Except Technical and Scientific Products | 7                 | \$10.00                | \$33.65                | \$16.56                |
| 41901100             | Demonstrators and Product Promoters                                                          | 63                | \$10.00                | \$25.00                | \$14.17                |
| 41903100             | Sales Engineers                                                                              | 1                 | \$14.42                | \$24.04                | \$19.23                |
| 41904100             | Telemarketers                                                                                | 587               | \$7.50                 | \$12.00                | \$10.00                |
| 41909100             | Door-To-Door Sales Workers, News and Street Vendors, and Beleted Workers                     | 1147              | \$7.25                 | \$12.00                | \$10.00                |
| 41909900             | and Related Workers Sales and Related Workers, All Other                                     | 6                 | \$18.75                | \$34.38                | \$20.00                |
| Office and           | Administrative Support Occupations - 43                                                      |                   |                        |                        |                        |
| 43101100             | First-Line Supervisors/Managers of Office and                                                | 312               | \$8.00                 | \$20.00                | \$10.06                |
| 10101100             | Administrative Support Workers                                                               | 0.12              | ψ0.00                  | Ψ20.00                 | Ψ10.00                 |
| 43202100             | Telephone Operators                                                                          | 1                 | n/a                    | n/a                    | n/a                    |
| 43301100             | Bill and Account Collectors                                                                  | 6                 | \$10.00                | \$11.00                | \$10.75                |
| 43302102             | Billing, Cost, and Rate Clerks                                                               | 1                 | n/a                    | n/a                    | n/a                    |
| 43303100             | Bookkeeping, Accounting, and Auditing Clerks                                                 | 12                | \$10.00                | \$18.00                | \$13.67                |
| 43305100             | Payroll and Timekeeping Clerks                                                               | 1                 | \$9.62                 | \$12.50                | \$11.06                |
| 43306100             | Procurement Clerks                                                                           | 1                 | n/a                    | n/a<br>\$20.00         | n/a<br>¢10.64          |
| 43307100<br>43309900 | Tellers Financial Clerks, All Other                                                          | 41<br>1           | \$7.25<br>n/a          | \$20.00<br>n/a         | \$10.64<br>n/a         |
| 43401100             | Brokerage Clerks                                                                             | 1                 | n/a                    | n/a                    | n/a                    |
| 43403101             | Court Clerks                                                                                 | 1                 | \$14.24                | \$14.24                | \$14.24                |
| 43405100             | Customer Service Representatives                                                             | 1894              | \$7.25                 | \$25.00                | \$10.08                |
| 43405103             | Patient Representatives                                                                      | 9                 | \$7.26                 | \$7.26                 | \$7.26                 |
| 43406100             | Eligibility Interviewers, Government Programs                                                | 16                | \$7.25                 | \$11.60                | \$7.74                 |
| 43407100             | File Clerks                                                                                  | 1                 |                        |                        |                        |
| 43412100             | Library Assistants, Clerical                                                                 | 4                 | \$7.70                 | \$7.70                 | \$7.70                 |
| 43416100             | Human Resources Assistants, Except Payroll and Timekeeping                                   | 8                 | \$11.00                | \$24.04                | \$14.77                |
| 43417100             | Receptionists and Information Clerks                                                         | 19                | \$9.00                 | \$15.00                | \$11.30                |
| 43419900             | Information and Record Clerks, All Other                                                     | 1                 | \$8.00                 | \$10.00                | \$9.00                 |
| 43502100             | Couriers and Messengers                                                                      | 3                 | <b>ድ</b> ል 50          | <b>644.0</b> 5         | <b>640.00</b>          |
| 43503100             | Police, Fire, and Ambulance Dispatchers                                                      | 1                 | \$9.50<br>\$10.00      | \$11.25<br>\$19.75     | \$10.38<br>\$14.38     |
| 43503200             | Dispatchers, Except Police, Fire, and Ambulance                                              | 1<br>2            | \$10.00<br>\$10.00     | \$18.75<br>\$11.50     | \$14.38<br>\$10.75     |
| 43504100<br>43505200 | Meter Readers, Utilities Postal Service Mail Carriers                                        | 1                 | \$10.00<br>\$19.45     | \$11.50<br>\$19.45     | \$10.75<br>\$19.45     |
| 43505200             | Production, Planning, and Expediting Clerks                                                  | 4                 | \$19.45<br>\$10.00     | \$28.85                | \$19.43<br>\$19.33     |
| 43507100             | Shipping, Receiving, and Traffic Clerks                                                      | 3                 | \$9.01                 | \$11.50                | \$9.84                 |
| 43508101             | Stock Clerks, Sales Floor                                                                    | 2                 | \$7.25                 | \$8.00                 | \$7.63                 |
|                      |                                                                                              |                   |                        |                        |                        |